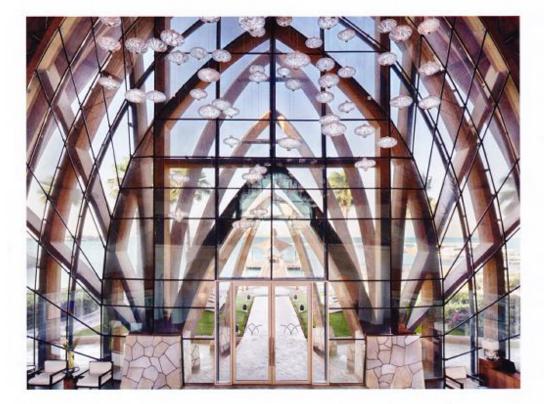

## ANANTARA BANANA ISLAND RESORT DOHA I'ge naxogumcs: Joxa, Karap

Текст: Анна Черникова

Зеленый остров-оазис Anantara Banana Island Resort находится рядом с аэропортом Дохи: 20 минут на машине, 25 – на кондиционированном судне, и вот уже вас встречает на пристани команда отеля под бодрые звуки барабанчиков в умелых руках одного из сотрудников. Впрочем, на этом о бодрости можно забыть. На острове все создано совсем для другого – для неги. Здесь хорошо оказаться по пути из Северного полушария на далекие острова Южного – на две-три ночи, чтобы привыкнуть к другим температурам, пока еще без смены часовых поясов, замедлить ритм жизни и приобрести восточную плавность движений. Плотный нагретый воздух к тому располагает. А парное море расслабляет каждым своим прикосновением.

На 800-метровом пляже трудно почувствовать себя в гуще толпы, даже если сюда одновременно выйдут все постояльцы 141 просторного номера различных категорий от Premier Sea View до люксов Anantara. А любую из 34 вилл с видом на Персидский залив, так же как и 11 надводных вилл, покидать и вовсе не хочется. Но если покинешь, то помимо пляжа здесь найдется масса точек притяжения: от спа- и велнес-центра до кинотеатра с уютным залом и отличным звуком, бассейна с искусственными волнами для серфинга, поля для мини-гольфа, теннисного корта и площадки для пляжного волейбола.