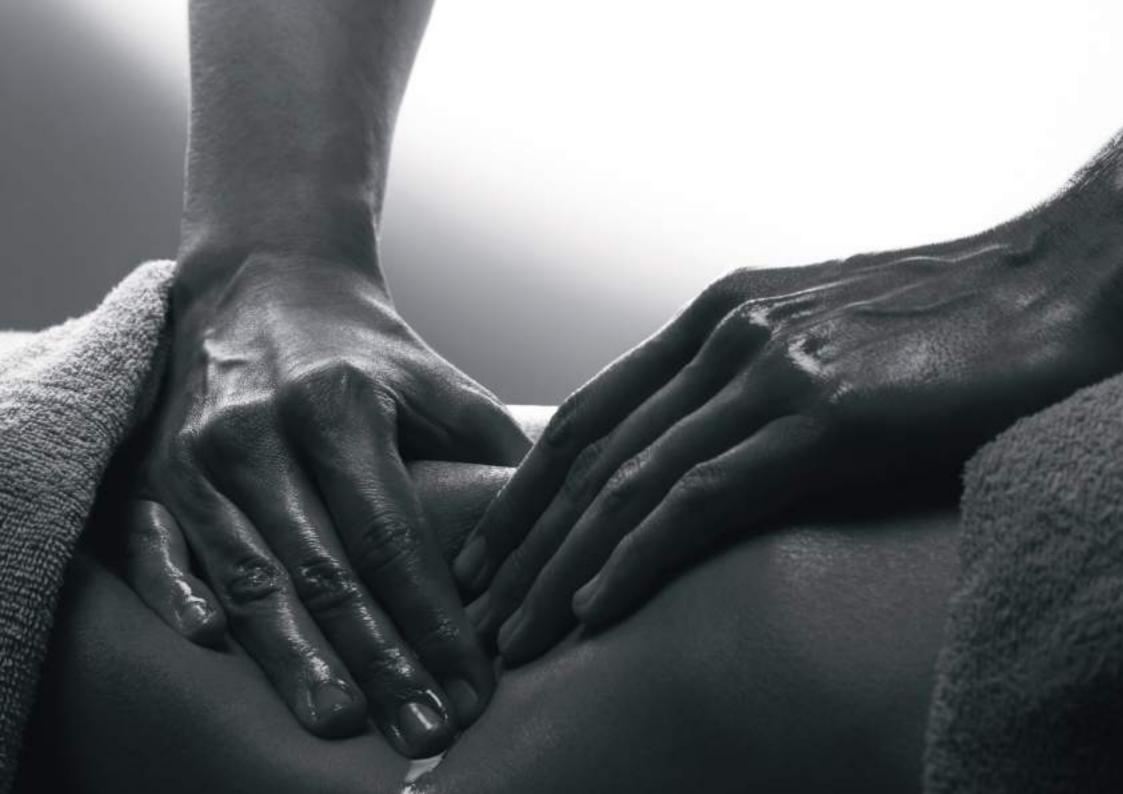

# **MASSAGES**

#### TRADITIONAL THAI MASSAGE

60 / 90 minutes

Passed down through generations, this unique massage is known to many as 'passive yoga', as it offers the ultimate body workout. Let your expert therapist do all the work while you enjoy the benefits. Experience how pressure point massage and stretching techniques effectively release tension, increase flexibility and boost vitality.

#### THAI HERBAL COMPRESS MASSAGE

90 minutes

This age-old Thai treatment removes negative energy and sluggishness, soothes muscle tension and eases out stiffness. The healing session begins with the application of a warm herbal poultice containing therapeutic Thai herbs and spices, followed by a full body massage with carefully selected herbal oils.

#### STRESS RELEASE MASSAGE

60 / 90 Minutes

Using a combination of strokes and acupressure techniques, along with the signature aromatherapy oil blend of your choice, this gentle massage delivers waves of deep relaxation and pure pleasure.

#### FREESTYLE DEEP TISSUE MASSAGE

60 / 90 minutes

Our therapist will select an aromatic oil according to your concerns, be they muscle pain, stress relief, relaxation or balance. The flowing massage works deeper into the tension, encouraging optimum circulation.