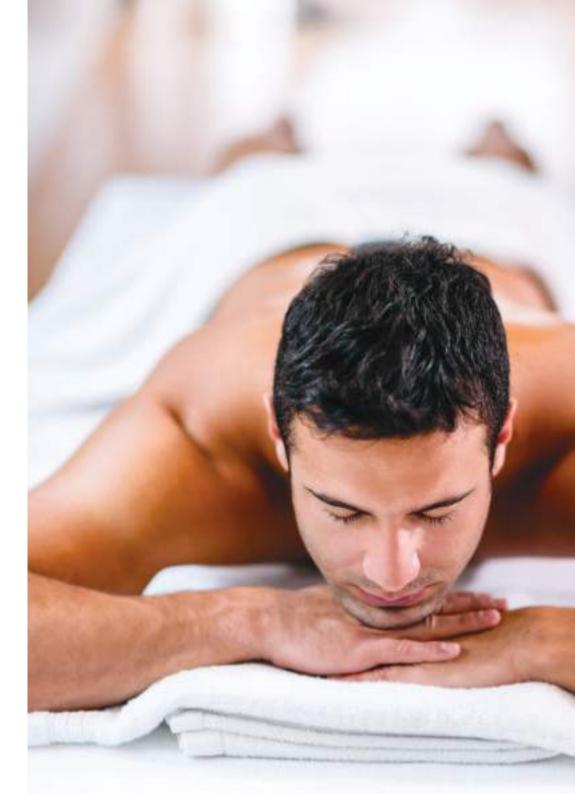

# **MASSAGES**

#### TRADITIONAL THAI MASSAGE

60 / 90 minutes

Passed down through generations, this unique massage is known to many as 'passive yoga', as it offers the ultimate body workout. Let your expert therapist do all the work while you enjoy the benefits. Experience how pressure point massage and stretching techniques effectively release tension, increase flexibility and boost vitality.

#### FREESTYLE DEEP TISSUE MASSAGE

60 / 90 minutes

Our therapist will select an aromatic oil according to your concerns, be they muscle pain, stress relief, relaxation or balance. The flowing massage works deeper into the tension, encouraging optimum circulation.