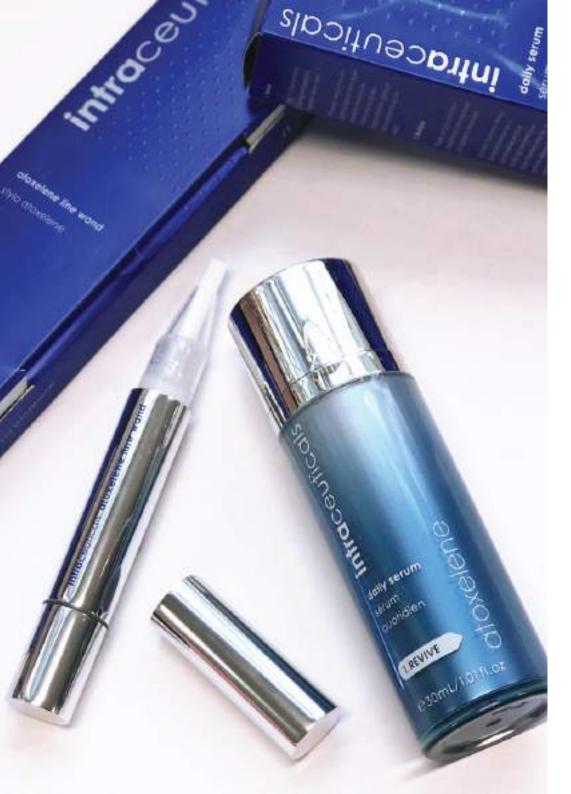

### Alternative to Botox for Face, Lips & Eyes

Get the best of both worlds! This is the treatment that everyone is talking about—the ultimate in skin rejuvenation and instant visible results. For even more remarkable results, allow the powers of the Rejuvenate or Opulence and Atoxolene Treatment to combine and instantly hydrate the skin, minimize the appearance of dark spots, enhance brightening, and reduce the appearance of fine lines and wrinkles while tightening and firming for more defined facial contour.

### Alternative to Botox for Face, Lips & Eyes

This is the treatment that everyone is talking about—the ultimate in skin rejuvenation, total anti-aging with instant visible results. The treatment allows the powers of the Rejuvenate or Opulence and Atoxelene Treatment to combine and instantly hydrate the skin, minimise the appearance of dark spots, enhance brightening, and reduce the appearance of fine lines and wrinkles while tightening and firming for more defined facial contour.

#### ATOXELENE TREATMENT

30 minute add-on

#### Alternative to Botox

This targeted treatment is a non-surgical alternative to more invasive procedures designed specifically to refine the forehead, soften eye contour and immediately plump and smooth the lips. The skin instantly looks smoother and feels tighter and firmer. The Atoxolene Serum contains natural amino acids which instantly firm, lift and plump your skin for a dramatically reduced appearance of fine lines and wrinkles.