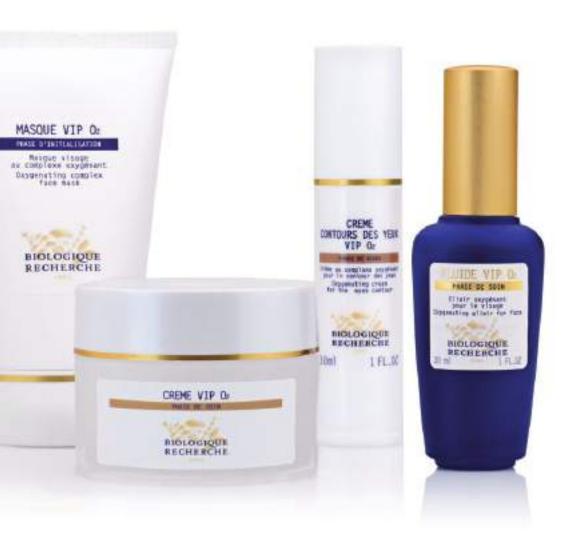

### SOIN OXYGÉNANT VIP 02

90 minutes

A regenerating and revitalizing treatment for the epidermis that works on all Skin Instants©, especially for those living in polluted cities. It restores the natural balance of your skin, oxygenizes and detoxifies your skin tissue leaving your face, neck and chest smooth, brightened and glowing.