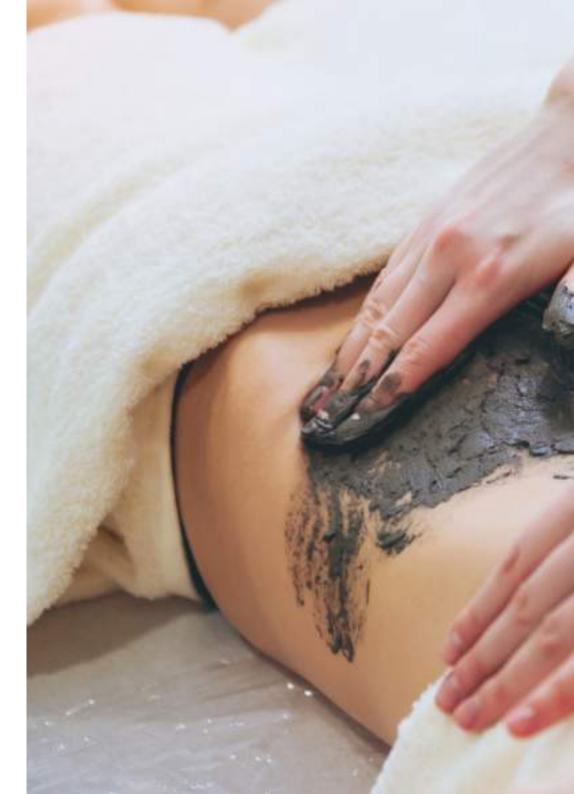

# BIOLOGIQUE RECHERCHE DETOXIFYING SLIMMING ALGAE BODY WRAP

90 minutes

The Biologique Recherche slimming body wrap detoxifies the epidermis, tones, eliminates skin's impurities and stimulates the release of excess water. This treatment features a full body energizing massage using a stimulating body glove with the Lotion P50. The highly active ingredients of the P50 promotes skin resurfacing and stimulation of cellular renewal. The heated blanket body wrap helps improve microcirculation and dissolve unwanted adipose fat. The thermal effect of the algae releases marine active ingredients that purify the body of many toxins. This relaxing slimming treatment will soothe, firm, tone and decongest your skin leaving you with a wonderful sense of well-being and comfort.

# BIOLOGIQUE RECHERCHE REMODELING SHAPE TREATMENT

60 minutes

It is body slimming, anti-cellulite and body firming treatment. During the treatment your body will be exfoliated with Lotion P50 for body. Use of silicone mitten throughout the body treatment will ensure improved blood circulation. Furthermore, massaging movements in synergy with personalized combination of Biologique Recherche body products such as serums, oils and crèmes will contribute to proper lymphatic drainage, breakout of fat deposits and cellulite as well as reduce water retention. The main benefits of Body Contouring Treatment are firming, lifting action, improved blood circulation, your skin feeling smooth, soft and hydrated.