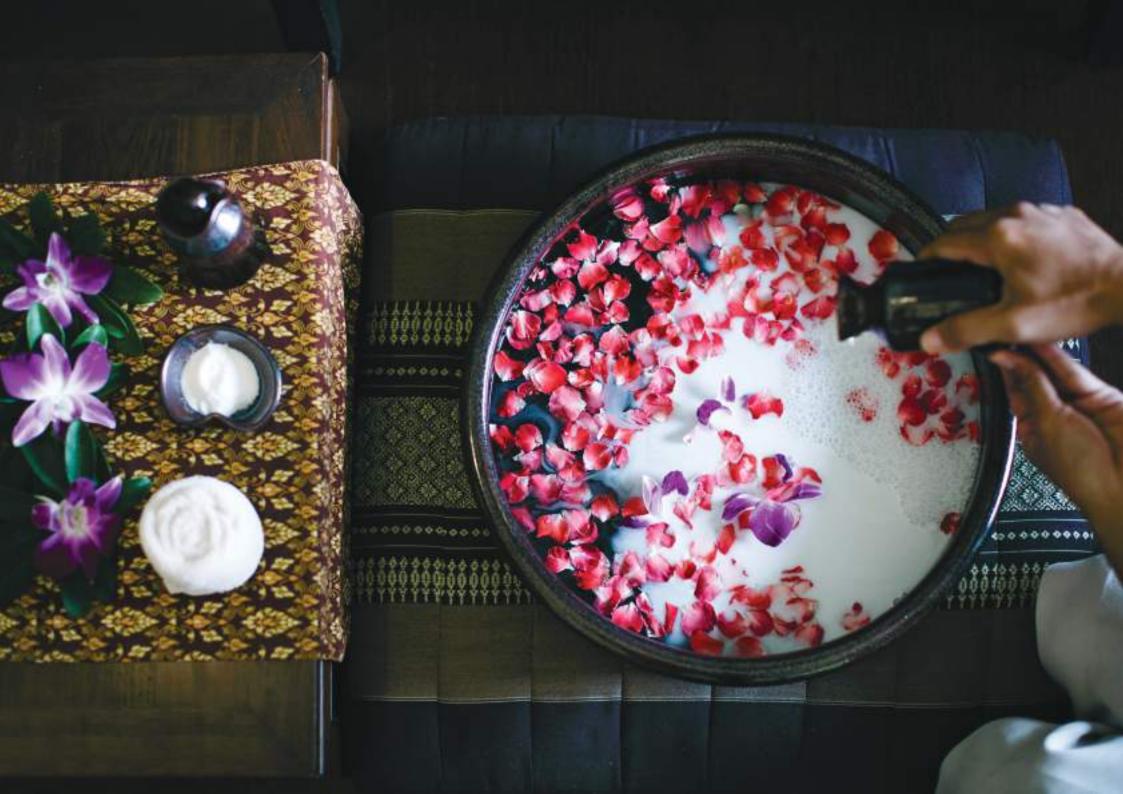

#### LAYAN ORCHID SIGNATURE RITUAL

120 minutes

Enjoy a private tea service as you soak in a milky bath laced with fresh white royal orchids. Experience the remedial power of Thai herbs, and customize your massage with a choice of aromatic oil blends. Stress and anxiety are soothed away in a head massage, which also conditions hair and skin with warm coconut oil.

#### ROMANTIC RENDEZ-VOUS FOR TWO

195 minutes

Embark on a sensual journey, for just the two of you. A scrub of mineral rich salts and hibiscus cleanses and exfoliates, while exotic Tahitian Monoi oil and frangipani flowers seal in moisture. Enjoy a private tea service as you soak in a milky bath. Feel how our Stress Release Massage uses strokes and acupressure techniques, with the signature aromatherapy oil of your choice, to coax your entire being into deep relaxation. To conclude this romantic retreat, a cutting edge facial uses plant actives to lift and firm the complexion.