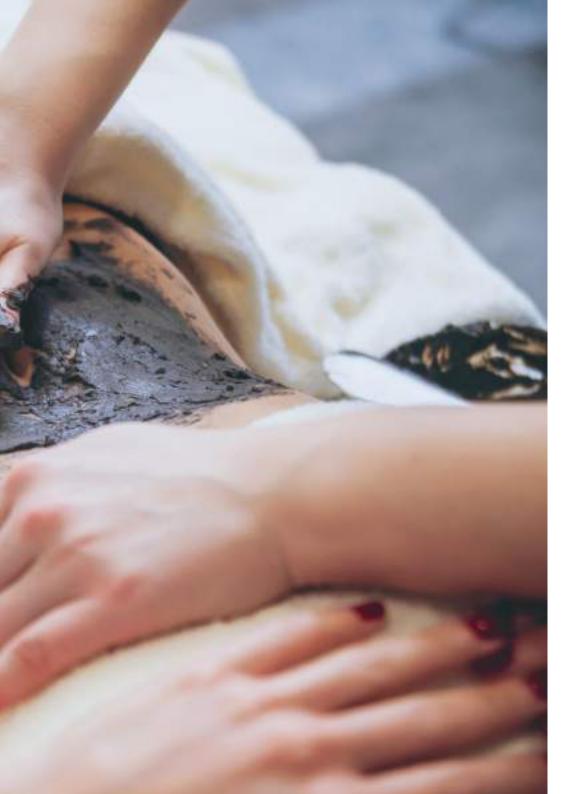

# BIOLOGIQUE RECHERCHE DETOXIFYING SLIMMING ALGAE BODY WRAP

90 minutes

The Biologique Recherche slimming body wrap detoxifies the epidermis, tones, eliminates skin's impurities and stimulates the release of excess water. This treatment features a full body energizing massage using a stimulating body glove with the Lotion P50. The highly active ingredients of the P50 promotes skin resurfacing and stimulation of cellular renewal. The heated blanket body wrap helps improve microcirculation and dissolve unwanted adipose fat. The thermal effect of the algae releases marine active ingredients that purify the body of many toxins. This relaxing slimming treatment will soothe, firm, tone and decongest your skin leaving you with a wonderful sense of well-being and comfort.

# BIOLOGIQUE RECHERCHE REMODELING SHAPE TREATMENT

60 minutes

It is body slimming, anti-cellulite and body firming treatment. During the treatment your body will be exfoliated with Lotion P50 for body. Use of silicone mitten throughout the body treatment will ensure improved blood circulation. Furthermore, massaging movements in synergy with personalized combination of Biologique Recherche body products such as serums, oils and crèmes will contribute to proper lymphatic drainage, breakout of fat deposits and cellulite as well as reduce water retention. The main benefits of Body Contouring Treatment are firming, lifting action, improved blood circulation, your skin feeling smooth, soft and hydrated.