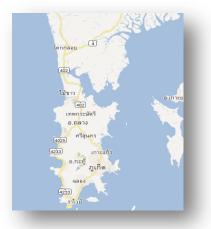

### **FLIGHT DETAILS**

Flight route: Anantara Layan – Phuket Int'l Airport – Mangrove Area – Limestone – Muslim Floating Village – Kayak Cave – James Bond Island – Phi Phi Don Island – Phi Phi Leh Island – Big Buddha – Promthep Cape – Phuket West Coast– Anantara Layan