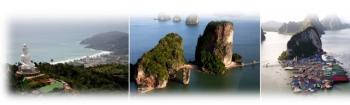

# Great Combination of Phang Nga Bay & Phuket By Brand New Helicopter

From Anantara Layan, fly to Phang Nga Bay fly over shrimp farms passing above fisherman boats before entering the unforgettable sceneries of renowned Phang Nga Bay with its towering sea cliffs such as James Bond Island, and the well–known

Muslim floating village before crossing Phuket Int'l Airport to Phi Phi islands (over both Phi Phi Don and Phi Phi Leh), for a unique and unseen view of one of the wonders of Thailand made famous with a Hollywood movie, "The beach". And on the way back open your arms and be embraced by Phuket's west coast, beautiful holy Big Buddha before flying back to Anantara Layan.

### **FLIGHT DETAILS**

Flight route: Anantara Layan – Phuket Int'l Airport – Mangrove Area – Limestone – Muslim Floating Village – Kayak Cave – James Bond Island – Phi Phi Don Island – Phi Phi Leh Island – Big Buddha – Promthep Cape – Phuket West Coast– Anantara Layan