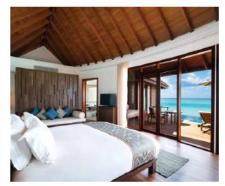

## Over the Bridge

Anantara Dhigu Maldives unveils 132sqm Over Water Suites with natural rattan decorative panels, Italian ceramic tiling and outdoor lanterns along floor-to-ceiling windows where guests can marvel at the dazzling turquoise sea from the comfort of their king-sized beds. A revamp allows for more natural light and a greater sense of space; an outdoor sun terrace with loungers and daybeds for guests who want to up their vitamin D intake. To access crystal waters of the lagoon and colourful marine life, guests only need to cross a ladder connecting the deck and the big blue. www.anantara.com