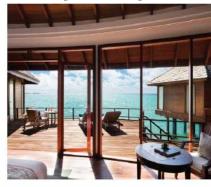

## Over the Bridge

Anantara Dhigu Maldives unveils 132sqm Over Water Suites with natural rattan decorative panels, Italian ceramic tiling and outdoor lanterns along floor-to-ceiling windows where guests can marvel at the dazzling turquoise sea from the comfort of their king-sized beds. A revamp allows for more natural light and a greater sense of space; an outdoor sun terrace with loungers and daybeds for guests who want to up their vitamin D intake. To access crystal waters of the lagoon and colourful marine life, guests only need to cross a ladder connecting the deck and the big blue. www.anantara.com