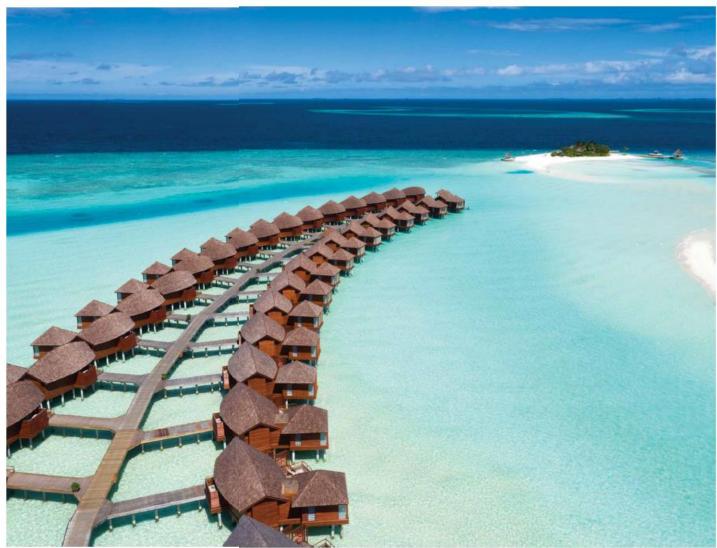

## Over the Bridge

Anantara Dhigu Maldives unveils 132sqm Over Water Suites with natural rattan decorative panels, Italian ceramic tiling and outdoor lanterns along floor-to-ceiling windows where guests can marvel at the dazzling turquoise sea from the comfort of their king-sized beds. A revamp allows for more natural light and a greater sense of space; an outdoor sun terrace with loungers and daybeds for guests who want to up their vitamin D intake. To access crystal waters of the lagoon and colourful marine life, guests only need to cross a ladder connecting the deck and the big blue. www.anantara.com