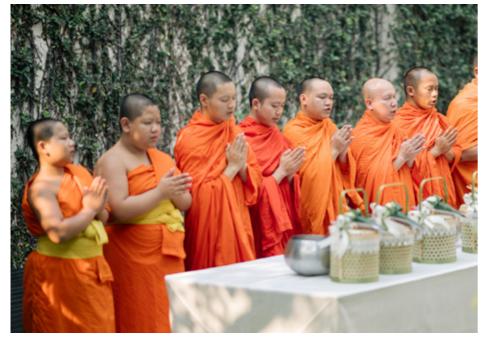

# PACKAGE INCLUDES

- Parade of traditional Thai dancers and long drums for the groom's arrival
- Khan Mak traditional Thai wedding parade consists of "Khan -Mak-Ek" and "Khan -Mak-Tho"
- Personalised welcome signage
- Registration table with book and money box
- Floral arch
- Traditional set-up of tables, wrist binding, water blessing and ring trays
- White banquet chairs for up to 100 guests
- Floral neck garlands for the bride and groom
- Groom's boutonniere and bride's bouquet
- Four corsages for the parents of the bride and groom
- Traditional Thai music ensemble
- Tea and coffee during the ceremony
- Parking for up to 80 cars
- Two nights in a Kasara Garden View Suite for the bride and groom

#### **OPTIONAL**

• Buddhist offering for nine monks THB 18,000

\*All prices are net, inclusive of service charge and tax, and subject to change without notice.

9