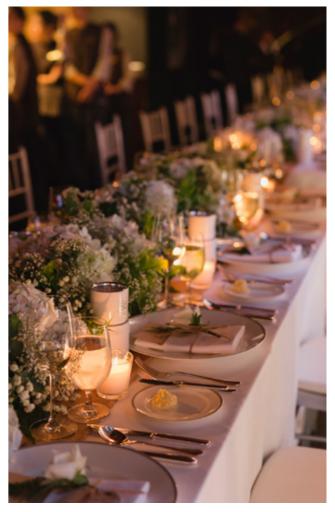

#### SIT-DOWN BANQUET (THAI OR WESTERN)

- Silver
- Gold
- Platinum

#### **BUFFET (THAI OR WESTERN)**

- Silver
- Gold
- Platinum
- Taste of Siam
- Bodhi Terrace signature menu
- Thai seafood barbecue
- Mediterranean
- The Service at 1921 House signature menu

## DECORATION

| • Bouquet                                   | THB 1,500              |
|---------------------------------------------|------------------------|
| • Garland                                   | THB 2,500              |
| • Floral arch                               | THB 30,000             |
| • Floral stand                              | THB 4,500              |
| • Floral centrepiece                        | THB 1,500              |
| <ul> <li>Basket of rose petals</li> </ul>   | THB 250                |
| • Fairy lights                              | THB 20,000             |
| • Fairy-light tunnel (2 m)                  | THB 45,000             |
| • Backdrop (3.6 x 2.4 m)                    | starting at THB 30,000 |
| <ul> <li>Napoleon/Tiffany chairs</li> </ul> | THB 550 per person     |
| (gold/silver/wood/translucent)              |                        |
|                                             |                        |