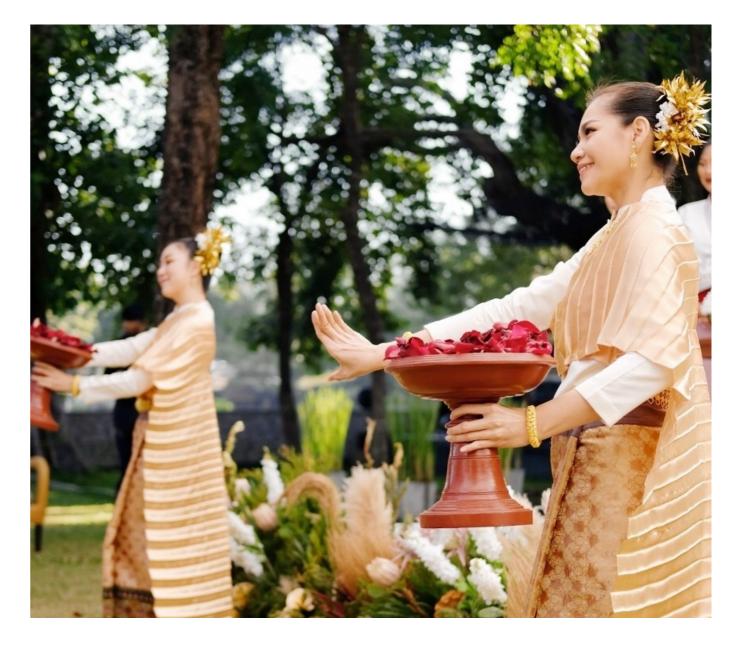

# Thai wedding THB 189,000

A lively procession across the lawn. An exchange of rings and gifts. Water blessings from loved ones. All the ingredients to begin your married life together auspiciously.

# PACKAGE INCLUDES

- Parade of traditional Thai dancers and long drums for the groom's arrival
- Khan Mak traditional Thai wedding parade consists of "Khan -Mak-Ek" and "Khan -Mak-Tho"
- Personalised welcome signage
- Registration table with book and money box
- Floral arch
- Traditional set-up of tables, wrist binding, water blessing and ring trays
- White banquet chairs for up to 100 guests
- Floral neck garlands for the bride and groom
- Groom's boutonniere and bride's bouquet
- Four corsages for the parents of the bride and groom
- Traditional Thai music ensemble
- Tea and coffee during the ceremony
- Parking for up to 80 cars
- Two nights in a Kasara Garden View Suite for the bride and groom