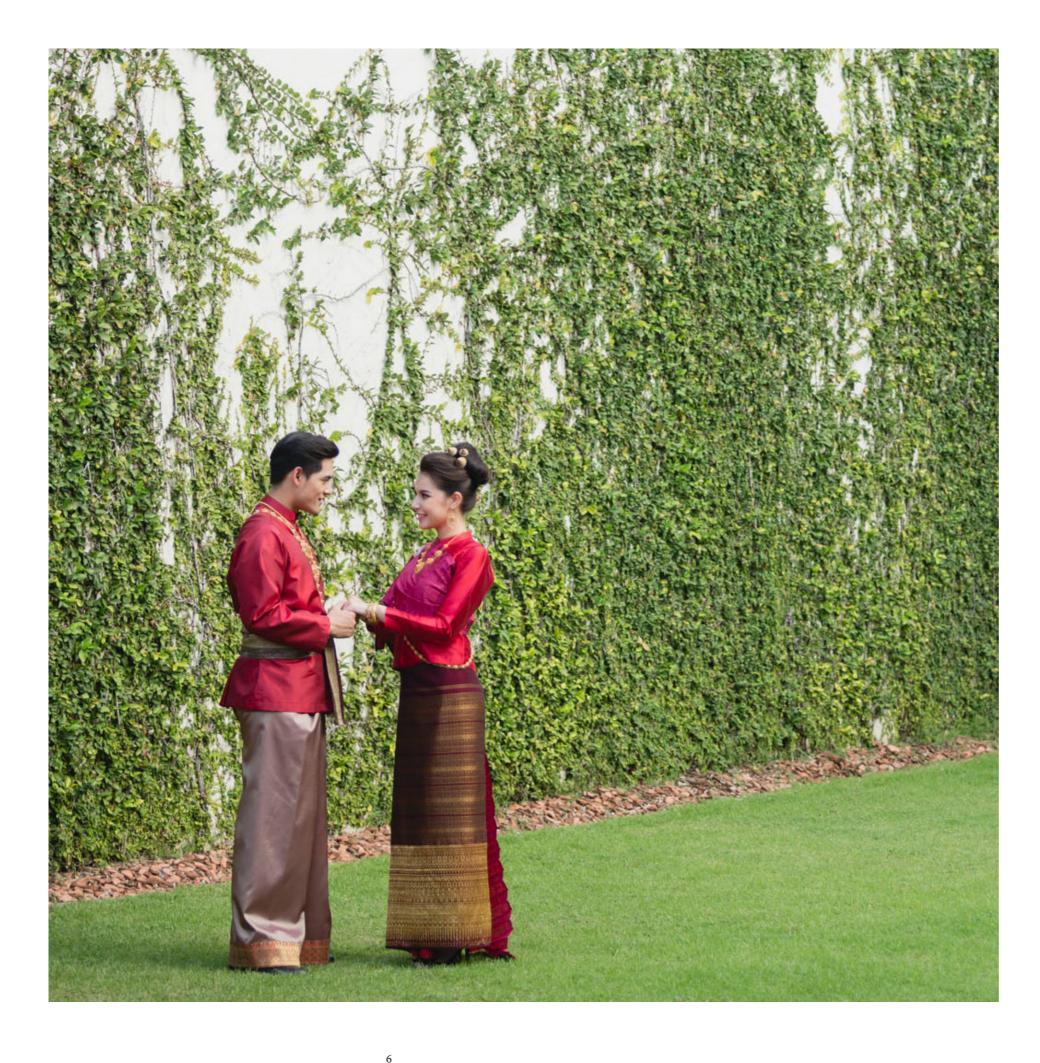

# Thai wedding THB 189,000

A lively procession across the lawn. An exchange of rings and gifts. Water blessings from loved ones. All the ingredients to begin your married life together auspiciously.

# PACKAGE INCLUDES

- Parade of traditional Thai dancers and long drums for the groom's arrival
- Khan Mak traditional Thai wedding parade consists of "Khan -Mak-Ek" and "Khan -Mak-Tho"
- Personalised welcome signage
- Registration table with book and money box
- Floral arch
- Traditional set-up of tables, wrist binding, water blessing and ring trays
- White banquet chairs for up to 100 guests
- Floral neck garlands for the bride and groom
- Groom's boutonniere and bride's bouquet
- Four corsages for the parents of the bride and groom
- Traditional Thai music ensemble
- Tea and coffee during the ceremony
- Parking for up to 80 cars
- Two nights in a Kasara Garden View Suite for the bride and groom