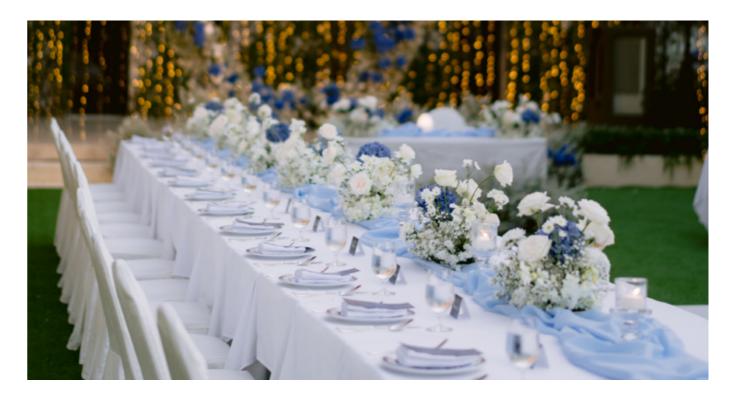

# Western wedding THB 189,000

March down the garden aisle and into your fairytale framed by exotic florals. Exchange vows in front of your loved ones, a moment to cherish for all time.

## PACKAGE INCLUDES

- Personalised welcome signage
- Registration table with book
- Floral arch and four floral stands along the aisle
- Groom and two groomsmen's boutonnieres
- Bride's bouquet and two bridesmaids' corsages
- White banquet chairs for up to 100 guests
- Instrumental background music
- Tea and coffee during the ceremony
- Parking for up to 80 cars
- Two nights in a Kasara Garden View Suite for the bride and groom