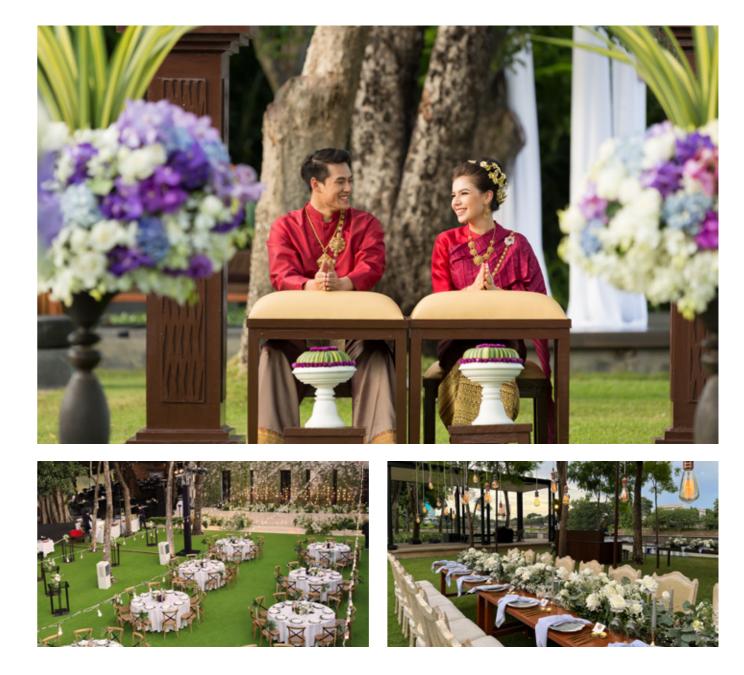

# Thai wedding THB 189,000

A lively procession across the lawn. An exchange of rings and gifts. Water blessings from loved ones. All the ingredients to begin your married life together auspiciously.

# PACKAGE INCLUDES

- Parade of traditional Thai dancers and long drums for the groom's arrival
- Khan Mak traditional Thai wedding parade consists of "Khan -Mak-Ek" and "Khan -Mak-Tho"
- Personalised welcome signage
- Registration table with book and money box
- Floral arch
- Traditional set-up of tables, wrist binding, water blessing and ring trays
- White banquet chairs for up to 100 guests
- Floral neck garlands for the bride and groom
- Groom's boutonniere and bride's bouquet
- Four corsages for the parents of the bride and groom
- Traditional Thai music ensemble
- Tea and coffee during the ceremony
- Parking for up to 80 cars
- Two nights in a Kasara Garden View Suite for the bride and groom