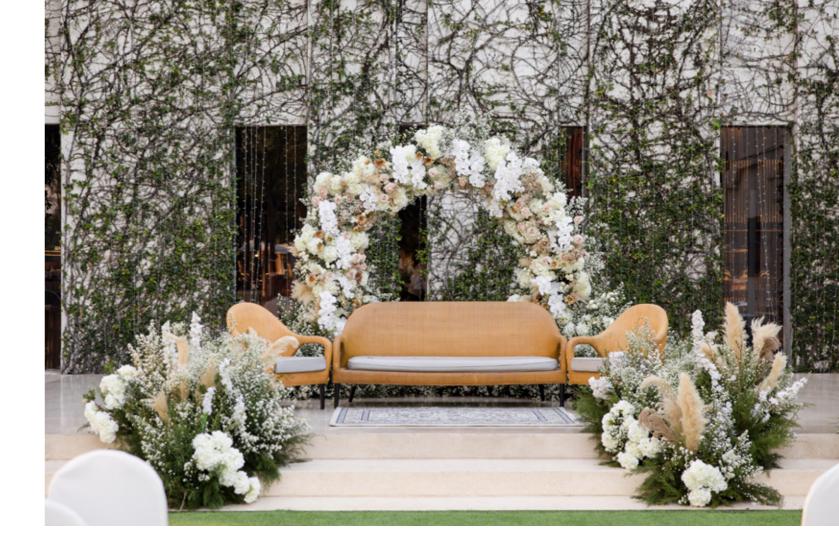

# Western wedding THB 189,000

March down the garden aisle and into your fairytale framed by exotic florals. Exchange vows in front of your loved ones, a moment to cherish for all time.

## PACKAGE INCLUDES

- Personalised welcome signage
- Registration table with book
- Floral arch and four floral stands along the aisle
- Groom and two groomsmen's boutonnieres
- Bride's bouquet and two bridesmaids' corsages
- White banquet chairs for up to 100 guests
- Instrumental background music
- Tea and coffee during the ceremony
- Parking for up to 80 cars
- Two nights in a Kasara Garden View Suite for the bride and groom