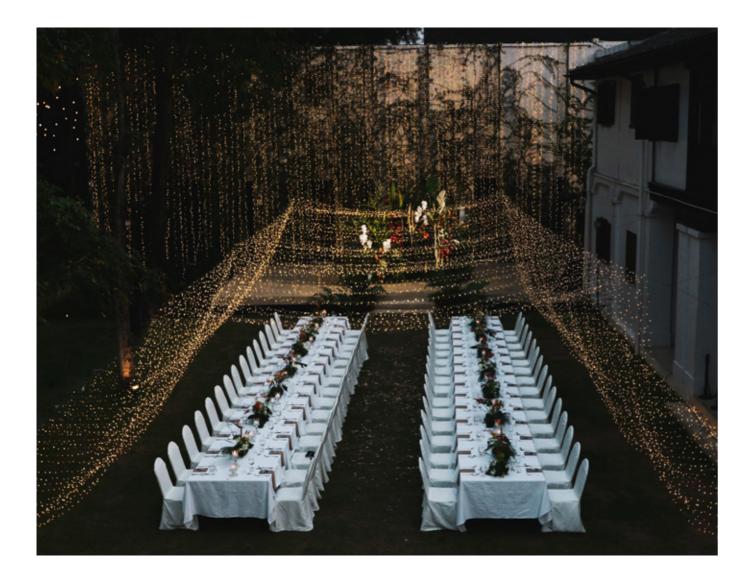

## DECORATION

| • Bouquet                                   | THB 1,500              |
|---------------------------------------------|------------------------|
| • Garland                                   | THB 2,500              |
| • Floral arch                               | THB 30,000             |
| • Floral stand                              | THB 4,500              |
| • Floral centrepiece                        | THB 1,500              |
| <ul> <li>Basket of rose petals</li> </ul>   | THB 250                |
| • Fairy lights                              | THB 20,000             |
| • Fairy-light tunnel (2 m)                  | THB 45,000             |
| • Backdrop (3.6 x 2.4 m)                    | starting at THB 30,000 |
| <ul> <li>Napoleon/Tiffany chairs</li> </ul> | THB 550 per person     |
| (gold/silver/wood/translucent)              |                        |
|                                             |                        |

#### ENTERTAINMENT

| • LCD projector                                   | THB 10,000             |
|---------------------------------------------------|------------------------|
| Master of ceremony                                | THB 20,000             |
| • DJ (2 hours)                                    | THB 25,000             |
| • Jazz trio (4 hours)                             | THB 35,000             |
| • Acoustic band (4 hours)                         | THB 35,000             |
| <ul> <li>Piano and saxophone (4 hours)</li> </ul> | THB 35,000             |
| • Traditional Thai music ensemble (3 hours)       | THB 15,000             |
| • Thai classical dance performance                | starting at THB 30,000 |