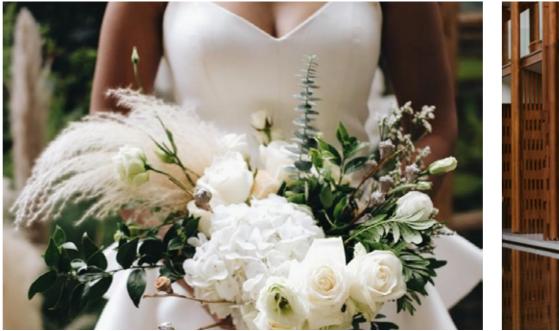

## DECORATION

| • Bouquet                                   | THB 1,500              |
|---------------------------------------------|------------------------|
| • Garland                                   | THB 2,500              |
| • Floral arch                               | THB 30,000             |
| • Floral stand                              | THB 4,500              |
| • Floral centrepiece                        | THB 1,500              |
| <ul> <li>Basket of rose petals</li> </ul>   | THB 250                |
| • Fairy lights                              | THB 20,000             |
| • Fairy-light tunnel (2 m)                  | THB 45,000             |
| • Backdrop (3.6 x 2.4 m)                    | starting at THB 30,000 |
| <ul> <li>Napoleon/Tiffany chairs</li> </ul> | THB 550 per person     |
| (gold/silver/wood/translucent)              |                        |
|                                             |                        |