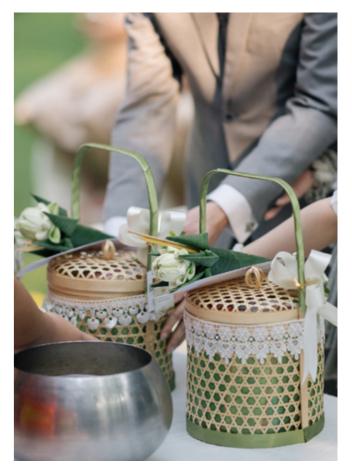

# Thai wedding THB 189,000

A lively procession across the lawn. An exchange of rings and gifts. Water blessings from loved ones. All the ingredients to begin your married life together auspiciously.

# PACKAGE INCLUDES

- Parade of traditional Thai dancers and long drums for the groom's arrival
- Khan Mak traditional Thai wedding parade consists of "Khan -Mak-Ek" and "Khan -Mak-Tho"
- Personalised welcome signage
- Registration table with book and money box
- Floral arch
- Traditional set-up of tables, wrist binding, water blessing and ring trays
- White banquet chairs for up to 100 guests
- Floral neck garlands for the bride and groom
- Groom's boutonniere and bride's bouquet
- Four corsages for the parents of the bride and groom
- Traditional Thai music ensemble
- Tea and coffee during the ceremony
- Parking for up to 80 cars
- Two nights in a Kasara Garden View Suite for the bride and groom